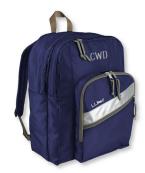

Houndstooth Dress (Silk Screen w/logo on collar)

Navy Deluxe Monogrammed LL Bean Backpack\*\* (EI & EII)

Navy/Black privacy shorts

Keds Navy & White Saddle Shoe

White Triple Roll Down Sock

White Orlon/Opaque

Navy Deluxe Monogrammed LL Bean Backpack\*\* (EI & EII)

Navy Fine Gauge V-Neck Pullover Sweater w/Logo

Navy Polar Fleece Jacket w/Logo\*

Navy Houndstooth Drop Waist Jumper with Navy Buttons

White Triple Roll Down Sock

White w/Navy Piping Short Sleeve Peter Pan Collar Blouse w/Silk Screen on collar

Navy Deluxe Monogrammed LL Bean Backpack\*\*

Khaki Boys Twill Walking Shorts

Navy Deluxe Monogrammed LL Bean Backpack\*\*

Gold Striped Tie Navy or Beige Crew Socks (to be worn with Dirty Buc)

White Crew Socks