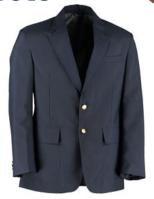

Any brand of neutral-colored

(black, navy, white, tan or gray) athletic shoes may be worn for PE. Shoe laces must be white or same color as shoe. High Tops are not allowed.

Navy Polyester Blazer (Chapel uniform)

#### **BOYS**

Navy Polyester Blazer (Chapel uniform)

Dirty Buc Children's/ Men's Oxford Shoe (Chapel uniform)

Navy Monogrammed LL Bean Backpack\*\*

White Crew Socks (to be worn with New Balance)

PE Shirt (Gray T-shirt or Dri-fit shirt option with Heritage Athletics Ram logo)