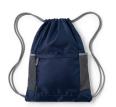

#### Choose One:

Navy Monogrammed Gym Bag

Navy Deluxe

Monogrammed

LL Bean Backpack\*\*

Drawstring Gym Bag

Navy Monogrammed Gym Bag

Drawstring Gym Bag

Khaki Twill Pants (Chapel uniform)

Khaki Boys Twill Walking Shorts

Dark Brown Dress Belt (May be purchased anywhere)

#### Choose One:

White Short Sleeve

Button-down Collar Shirt

w/Logo (Chapel uniform)

Navy Monogrammed Gym Bag

Drawstring Gym Bag