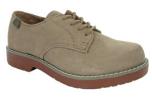

Khaki Twill Pants (Chapel uniform)

Any Solid Gray New Balance Athletic shoe with White, Gray, Black, Gold, or Navy N

Dirty Buc Children's/Men's Oxford Shoe (Chapel uniform)

White Long Sleeve Button-down Collar Shirt w/Logo

(Plain navy shorts with

Any Solid Gray New Balance Athletic shoe with White, Gray, Black, Gold, or Navy N

PE Shorts Heritage Athletics Ram logo)

White Short Sleeve Polo Shirt w/Logo

White Short Sleeve Button-down Collar Shirt w/Logo (Chapel uniform)