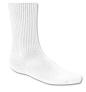

#### **BOYS**

White Short Sleeve Polo Shirt w/Logo

Navy Elastic Waist Walking Shorts

Any Solid Gray New Balance Athletic shoe with White, Gray, Black, Gold, or Navy N

White Crew Socks

•

Navy Pull-On Elastic Waist Pants