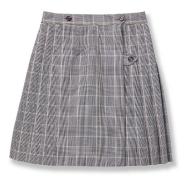

## Uniform Requirements: **C6**

| Item        | GIRLS                                                                                                                                                                                                                                     | BOYS                                                                                                | Purchase From                                                                  |  |
|-------------|-------------------------------------------------------------------------------------------------------------------------------------------------------------------------------------------------------------------------------------------|-----------------------------------------------------------------------------------------------------|--------------------------------------------------------------------------------|--|
| EVERYDAY U  | NIFORM YEAR ROUND                                                                                                                                                                                                                         |                                                                                                     |                                                                                |  |
| Skirt       | Navy Houndstooth 2-Pleat Skort<br>(With built-in privacy shorts)                                                                                                                                                                          |                                                                                                     | Flynn O' Hara                                                                  |  |
| Pants       |                                                                                                                                                                                                                                           | Khaki Twill Pants                                                                                   | Lands' End and Flynn O'Hara                                                    |  |
| Shorts      |                                                                                                                                                                                                                                           | Khaki Twill Walking Shorts                                                                          | Lands' End and Flynn O'Hara                                                    |  |
| Shirts      | White Ladies Short Sleeve Polo Shirt with Logo                                                                                                                                                                                            | White Short Sleeve Polo Shirt with logo                                                             | Lands' End and Flynn O'Hara                                                    |  |
| Shoes       | Any Solid White or Gray New Balance Athletic shoe with White, Gray, Black, Gold, or Navy N                                                                                                                                                | Any Solid Gray New Balance Athletic shoe with<br>White, Gray, Black, Gold, or Navy N                | Can be purchased from any vendor                                               |  |
| Socks       | White Triple Roll Down Sock or White Orlon/<br>Opaque Knee-Hi or White Opaque Tights                                                                                                                                                      | Navy or Tan Crew socks with pants and White<br>Crew socks with shorts                               | Can be purchased from any vendor                                               |  |
| Belt        |                                                                                                                                                                                                                                           | Brown Leather Belt or H Monogrammed Belt                                                            | Ribbon Belt purchased from HPS;<br>Brown belt can be purchased from any vendor |  |
| CHAPEL UNII | FORM YEAR ROUND                                                                                                                                                                                                                           |                                                                                                     |                                                                                |  |
| Skirt       | Navy Houndstooth 2-Pleat Skort<br>(With built-in privacy shorts)                                                                                                                                                                          |                                                                                                     | Flynn O' Hara                                                                  |  |
| Slacks      |                                                                                                                                                                                                                                           | Khaki Twill Pants                                                                                   | Lands' End and Flynn O'Hara                                                    |  |
| Shirts      | White Short or Long Sleeve Buttondown Collar<br>Shirt with logo                                                                                                                                                                           | White Short or Long Sleeve Button-down Collar<br>Shirt with logo                                    | Lands' End and Flynn O'Hara                                                    |  |
| Vest        | Navy Fine Gauge V-Neck Sweater Vest with logo                                                                                                                                                                                             |                                                                                                     | Lands' End or Flynn O'Hara                                                     |  |
| Blazer      |                                                                                                                                                                                                                                           | Navy Blue Blazer with gold buttons                                                                  | Lands' End and Flynn O'Hara                                                    |  |
| Shoes       | Black/White Eastland Saddle Oxford                                                                                                                                                                                                        | Dirty Buc Children's/Men's Oxford Shoe                                                              | Can be purchased from any vendor                                               |  |
| Tie         |                                                                                                                                                                                                                                           | Navy White & Gold Striped Tie                                                                       | Flynn O' Hara                                                                  |  |
| Belt        |                                                                                                                                                                                                                                           | Brown Leather Belt                                                                                  | Can be purchased from any vendor                                               |  |
| OPTIONAL YI | EAR ROUND COMPONENTS                                                                                                                                                                                                                      |                                                                                                     |                                                                                |  |
| Skort       | Khaki Skort for Out of Uniform Days                                                                                                                                                                                                       |                                                                                                     | Lands' End or Flynn O'Hara                                                     |  |
| Sweater     | Navy Fine Gauge Crewneck Cardigan with logo                                                                                                                                                                                               | Navy Fine Gauge V-Neck Pullover Sweater w/Logo                                                      | Lands' End or Flynn O'Hara                                                     |  |
| Fleece      | Navy Polar Fleece Jacket with logo                                                                                                                                                                                                        | Navy Polar Fleece Jacket with logo                                                                  | Lands' End or Flynn O'Hara                                                     |  |
| Jacket      | Theramplume Navy Jacket w/ embroidered H                                                                                                                                                                                                  | Theramplume Navy Jacket w/ embroidered H                                                            | Lands' End                                                                     |  |
| Pullover    | Navy Athletic Pullover with Embroidered H                                                                                                                                                                                                 | Navy Athletic Pullover with Embroidered H                                                           | Lands' End                                                                     |  |
| Leggings    | Navy Leggings (Winter uniform ony)                                                                                                                                                                                                        |                                                                                                     | Can be purchased from any vendor                                               |  |
| ADDITIONAL  | UNIFORM GUIDELINES (Please preview our Uniform                                                                                                                                                                                            | Guidelines in Culture and Conduct.)                                                                 |                                                                                |  |
| Backpacks   |                                                                                                                                                                                                                                           | Navy Deluxe Monogrammed LL Bean Backpack. Backpack to be purchased from LL Bean Direct to Business. |                                                                                |  |
| PE Shoes    | Any brand of neutral-colored (black, navy, white, tan or gray) athletic shoes may be worn for PE. Shoe laces must be white or same color as shoe. High Tops are not allowed. Boys may also wear any solid gray athletic New Balance shoe. |                                                                                                     |                                                                                |  |
| PE Shirt    | Gray T-shirt or Dri-fit shirt option with Heritage Athletics Ram logo to be purchased from Lands' End                                                                                                                                     |                                                                                                     |                                                                                |  |
| PE Shorts   | Plain navy shorts with Heritage Athletics Ram logo to be purchased from Lands' End                                                                                                                                                        |                                                                                                     |                                                                                |  |
| PE Bag      | Option of navy mono                                                                                                                                                                                                                       | Option of navy monogrammed PE bag (LL Bean Direct) or navy drawstring PE bag (Lands' End)           |                                                                                |  |

Navy Houndstooth 2-Pleat Skort (With built-in

Any Solid White or Gray New Balance Athletic shoe with White, Gray, Black, Gold, or Navy N

Black/White Eastland Saddle Oxford (Chapel uniform)

Navy Deluxe Monogrammed LL Bean Backpack\*\*

# Uniform Requirements: Middle School (C7-C8)

| Item         | GIRLS                                                                                                                                                                                                                                     | BOYS                                                                                      | Purchase From                                                                  |  |  |
|--------------|-------------------------------------------------------------------------------------------------------------------------------------------------------------------------------------------------------------------------------------------|-------------------------------------------------------------------------------------------|--------------------------------------------------------------------------------|--|--|
| EVERYDAY UN  | EVERYDAY UNIFORM YEAR ROUND                                                                                                                                                                                                               |                                                                                           |                                                                                |  |  |
| Skirt        | Navy Houndstooth 2-Pleat Skort<br>(With built-in privacy shorts)                                                                                                                                                                          |                                                                                           | Flynn O' Hara                                                                  |  |  |
| Pants        |                                                                                                                                                                                                                                           | Khaki Twill Pants                                                                         | Lands' End and Flynn O'Hara                                                    |  |  |
| Shorts       |                                                                                                                                                                                                                                           | Khaki Twill Walking Shorts                                                                | Lands' End and Flynn O'Hara                                                    |  |  |
| Shirts       | Navy or White Ladies Short Sleeve Polo Shirt w/ logo                                                                                                                                                                                      | Navy or White Short Sleeve Polo Shirt with logo                                           | Lands' End and Flynn O'Hara                                                    |  |  |
| Shoes        | Any Solid White or Gray New Balance Athletic shoe with White, Gray, Black, Gold, or Navy N                                                                                                                                                | Any Solid Gray New Balance Athletic shoe with<br>White, Gray, Black, Gold, or Navy N      | Can be purchased from any vendor                                               |  |  |
| Socks        | White Crew Socks                                                                                                                                                                                                                          | Navy or Tan Crew socks with pants and White<br>Crew socks with shorts                     | Can be purchased from any vendor                                               |  |  |
| Belt         |                                                                                                                                                                                                                                           | Brown Leather Belt or H Monogrammed Belt                                                  | Ribbon Belt purchased from HPS;<br>Brown belt can be purchased from any vendor |  |  |
| CHAPEL UNIFO | DRM YEAR ROUND                                                                                                                                                                                                                            |                                                                                           |                                                                                |  |  |
| Skirt        | Navy Houndstooth 2-Pleat Skort<br>(With built-in privacy shorts)                                                                                                                                                                          |                                                                                           | Flynn O' Hara                                                                  |  |  |
| Slacks       |                                                                                                                                                                                                                                           | Khaki Twill Pants                                                                         | Lands' End and Flynn O'Hara                                                    |  |  |
| Shirts       | White Short or Long Sleeve Buttondown Collar<br>Shirt with logo                                                                                                                                                                           | White Short or Long Sleeve Button-down Collar<br>Shirt with logo                          | Lands' End and Flynn O'Hara                                                    |  |  |
| Vest         | Navy Fine Gauge V-Neck Sweater Vest with logo                                                                                                                                                                                             |                                                                                           | Lands' End or Flynn O'Hara                                                     |  |  |
| Blazer       |                                                                                                                                                                                                                                           | Navy Blue Blazer with gold buttons                                                        | Lands' End and Flynn O'Hara                                                    |  |  |
| Shoes        | Black/White Eastland Saddle Oxford                                                                                                                                                                                                        | Dirty Buc Children's/Men's Oxford Shoe                                                    | Can be purchased from any vendor                                               |  |  |
| Tie          |                                                                                                                                                                                                                                           | Navy White & Gold Striped Tie                                                             | Flynn O' Hara                                                                  |  |  |
| Belt         |                                                                                                                                                                                                                                           | Brown Leather Belt                                                                        | Can be purchased from any vendor                                               |  |  |
| OPTIONAL YEA | AR ROUND COMPONENTS                                                                                                                                                                                                                       |                                                                                           |                                                                                |  |  |
| Skort        | Khaki Skort for Out of Uniform Days                                                                                                                                                                                                       |                                                                                           | Lands' End or Flynn O'Hara                                                     |  |  |
| Sweater      | Navy Fine Gauge Crewneck Cardigan with logo                                                                                                                                                                                               | Navy Fine Gauge V-Neck Pullover Sweater w/Logo                                            | Lands' End or Flynn O'Hara                                                     |  |  |
| Fleece       | Navy Polar Fleece Jacket with logo                                                                                                                                                                                                        | Navy Polar Fleece Jacket with logo                                                        | Lands' End or Flynn O'Hara                                                     |  |  |
| Jacket       | Theramplume Navy Jacket w/ embroidered H                                                                                                                                                                                                  | Theramplume Navy Jacket w/ embroidered H                                                  | Lands' End                                                                     |  |  |
| Pullover     | Navy Athletic Pullover with Embroidered H                                                                                                                                                                                                 | Navy Athletic Pullover with Embroidered H                                                 | Lands' End                                                                     |  |  |
| Leggings     | Navy Leggings (Winter uniform ony)                                                                                                                                                                                                        |                                                                                           | Can be purchased from any vendor                                               |  |  |
| ADDITIONAL U | ADDITIONAL UNIFORM GUIDELINES (Please preview our Uniform Guidelines in Culture and Conduct.)                                                                                                                                             |                                                                                           |                                                                                |  |  |
| Backpacks    | Navy Deluxe Monogrammed LL Bean Backpack. Backpack to be purchased from LL Bean Direct to Business.                                                                                                                                       |                                                                                           |                                                                                |  |  |
| PE Shoes     | Any brand of neutral-colored (black, navy, white, tan or gray) athletic shoes may be worn for PE. Shoe laces must be white or same color as shoe. High Tops are not allowed. Boys may also wear any solid gray athletic New Balance shoe. |                                                                                           |                                                                                |  |  |
| PE Shirt     | Gray T-shirt or Dri-fit shirt option with Heritage Athletics Ram logo to be purchased from Lands' End                                                                                                                                     |                                                                                           |                                                                                |  |  |
| PE Shorts    | Plain navy shorts with Heritage Athletics Ram logo to be purchased from Lands' End                                                                                                                                                        |                                                                                           |                                                                                |  |  |
| PE Bag       | Option of navy mono                                                                                                                                                                                                                       | Option of navy monogrammed PE bag (LL Bean Direct) or navy drawstring PE bag (Lands' End) |                                                                                |  |  |

Navy Houndstooth 2-Pleat Skort (With built-in privacy shorts)

Black/White Eastland Saddle Oxford (Chapel uniform)

White Crew Socks or White Triple Roll Down Sock

PE Shirt (Gray T-shirt or Dri-fit shirt option with Heritage Athletics Ram logo)