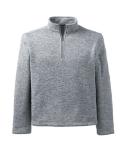

#### Choose One or Both:

Navy Fine Gauge Crewneck Cardigan w/Logo\*

Navy Polar Fleece Jacket w/Logo\* ·

#### Choose One or Both:

Navy Fine Gauge Crewneck Cardigan w/Logo\*

Navy Polar Fleece Jacket w/Logo\*

#### Choose One or Both:

Navy Fine Gauge Crewneck

#### Choose One or Both:

Navy Fine Gauge Crewneck Cardigan w/Logo\*

Navy Polar Fleece Jacket w/Logo\*

Navy Fine Gauge V-Neck Sweater Vest w/Logo

(Chapel uniform)

White Short Sleeve Buttondown Collar Shirt w/Logo (Chapel uniform)