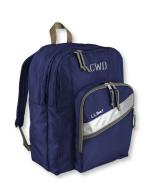

Houndstooth Dress (Silk Screen w/logo on collar)

Navy Deluxe Monogrammed LL Bean Backpack\*\* (EI & EII)

Navy/Black privacy shorts

Keds Navy & White Saddle Shoe

White Triple Roll Down Sock

White Orlon/Opaque

Navy Deluxe Monogrammed LL Bean Backpack\*\* (EI & EII)

Navy Fine Gauge V-Neck Pullover Sweater w/Logo

Navy Polar Fleece Jacket w/Logo\*

Navy Houndstooth Drop Waist Jumper with Navy Buttons

White Triple Roll Down Sock

White w/Navy Piping Short Sleeve Peter Pan Collar Blouse w/Silk Screen on collar

Navy Deluxe Monogrammed LL Bean Backpack\*\*

Khaki Boys Twill Walking Shorts

Navy Deluxe Monogrammed LL Bean Backpack\*\*

Gold Striped Tie Navy or Beige Crew Socks (to be worn with Dirty Buc)

White Crew Socks