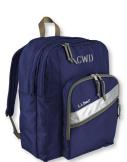

| Item                                                                                          | GIRLS                                                                                                                                                                                            | BOYS                                                                                    | Purchase From                                    |  |
|-----------------------------------------------------------------------------------------------|--------------------------------------------------------------------------------------------------------------------------------------------------------------------------------------------------|-----------------------------------------------------------------------------------------|--------------------------------------------------|--|
| EVERYDAY UNIFORM Y                                                                            | EVERYDAY UNIFORM YEAR ROUND                                                                                                                                                                      |                                                                                         |                                                  |  |
| Dress                                                                                         | Navy Houndstooth<br>(silk screen with logo on collar)                                                                                                                                            |                                                                                         | Flynn O' Hara                                    |  |
| Pants                                                                                         |                                                                                                                                                                                                  | Navy Pull-On Elastic Waist Pants                                                        | Lands' End or Flynn O'Hara                       |  |
| Shorts                                                                                        |                                                                                                                                                                                                  | Navy Elastic Waist Walking Shorts                                                       | Lands' End or Flynn O'Hara                       |  |
| Shirts                                                                                        |                                                                                                                                                                                                  | White Short Sleeve Polo Shirt<br>with logo                                              | Lands' End or Flynn O'Hara                       |  |
| Shoes                                                                                         | Keds Navy & White Saddle Shoe                                                                                                                                                                    | Any Solid Gray New Balance Athletic<br>shoe with White, Gray, Black, Gold,<br>or Navy N | Can be purchased from any vendor where available |  |
| Socks                                                                                         | White Triple Roll Down Sock, White<br>Orlon/Opaque Knee-Hi                                                                                                                                       | White Crew Socks                                                                        | Can be purchased from any vendor                 |  |
| OPTIONAL YEAR ROUN                                                                            | D COMPONENTS                                                                                                                                                                                     |                                                                                         |                                                  |  |
| Sweater                                                                                       | Navy Fine Gauge Crewneck Cardigan<br>with logo                                                                                                                                                   | Navy Fine Gauge V-Neck Pullover<br>Sweater w/Logo                                       | Lands' End or Flynn O'Hara                       |  |
| Fleece                                                                                        | Navy Polar Fleece Jacket with logo                                                                                                                                                               | Navy Polar Fleece Jacket with logo                                                      | Lands' End or Flynn O'Hara                       |  |
| Jacket                                                                                        | Theramplume Navy Jacket with embroidered H                                                                                                                                                       | Theramplume Navy Jacket with embroidered H                                              | Lands' End                                       |  |
| Skort                                                                                         | Navy Skort for Out of Uniform Days                                                                                                                                                               |                                                                                         | Lands' End or Flynn O'Hara                       |  |
| Rain Jacket                                                                                   | Navy Rain Jacket with embroidered H                                                                                                                                                              | Navy Rain Jacket with embroidered H                                                     | Lands' End                                       |  |
| ADDITIONAL UNIFORM GUIDELINES (Please preview our Uniform Guidelines in Culture and Conduct.) |                                                                                                                                                                                                  |                                                                                         |                                                  |  |
| Backpacks                                                                                     | Navy Deluxe Monogrammed LL Bean Backpack<br>Backpack to be purchased from LL Bean Direct to Business. Tote bag may be purchased from the school for special<br>circumstances only when requested |                                                                                         |                                                  |  |
| Accessories                                                                                   | Privacy shorts must be worn under the girls jumper.                                                                                                                                              |                                                                                         |                                                  |  |

Houndstooth Dress (Silk Screen w/logo on collar)

Navy Deluxe Monogrammed LL Bean Backpack\*\* (EI & EII)

Navy/Black privacy shorts

Keds Navy & White Saddle Shoe

White Triple Roll Down Sock

White Orlon/Opaque