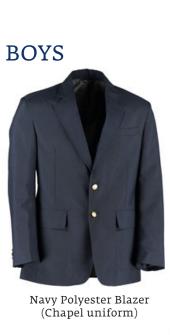

Any brand of neutral-colored

(black, navy, white, tan or gray) athletic shoes may be worn for PE. Shoe laces must be white or same color as shoe. High Tops are not allowed.

Navy Polyester Blazer (Chapel uniform)

#### **BOYS**

Navy Polyester Blazer (Chapel uniform)

Dirty Buc Children's/ Men's Oxford Shoe (Chapel uniform)

Navy Monogrammed LL Bean Backpack\*\*

White Crew Socks (to be worn with New Balance)

PE Shirt (Gray T-shirt or Dri-fit shirt option with Heritage Athletics Ram logo)