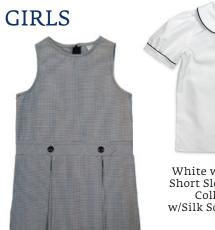

# Uniform Requirements: Lower School (C1 - C3)

| Item                                                                                          | GIRLS                                                                                                                                             | BOYS                                                                              | Purchase From                                            |  |
|-----------------------------------------------------------------------------------------------|---------------------------------------------------------------------------------------------------------------------------------------------------|-----------------------------------------------------------------------------------|----------------------------------------------------------|--|
| EVERYDAY UNIFO                                                                                | EVERYDAY UNIFORM YEAR ROUND                                                                                                                       |                                                                                   |                                                          |  |
| Jumper                                                                                        | Navy Houndstooth Drop Waist Jumper with<br>Navy Buttons                                                                                           |                                                                                   | Flynn O' Hara                                            |  |
| Pants                                                                                         |                                                                                                                                                   | Khaki Twill Pants                                                                 | Lands' End or Flynn O'Hara                               |  |
| Shorts                                                                                        |                                                                                                                                                   | Khaki Boys Twill Walking Shorts                                                   | Lands' End or Flynn O'Hara                               |  |
| Shirts                                                                                        | White w/Navy Piping Short Sleeve Peter Pan<br>Collar Blouse with silk screen on collar                                                            | White Short Sleeve Polo Shirt with logo                                           | Girls: Flynn O' Hara<br>Boys: Flynn O'Hara or Lands' End |  |
| Shoes                                                                                         | Keds Navy & White Saddle Shoe                                                                                                                     | Any Solid Gray New Balance Athletic shoe with White, Gray, Black, Gold, or Navy N | Can be purchased from any vendor                         |  |
| Socks                                                                                         | White Triple Roll Down Sock or White Orlon/<br>Opaque Knee-Hi or White Opaque Tights                                                              | Navy or Tan Crew socks with pants and<br>White Crew socks with shorts             | Can be purchased from any vendor                         |  |
| Belt                                                                                          |                                                                                                                                                   | Brown Leather Belt                                                                | Can be purchased from any vendor                         |  |
| CHAPEL UNIFORM                                                                                | I YEAR ROUND                                                                                                                                      |                                                                                   |                                                          |  |
| Jumper                                                                                        | Navy Houndstooth Drop Waist Jumper with<br>Navy Buttons                                                                                           |                                                                                   | Flynn O' Hara                                            |  |
| Slacks                                                                                        |                                                                                                                                                   | Khaki Twill Pants                                                                 | Lands' End or Flynn O'Hara                               |  |
| Shirts                                                                                        | White w/Navy Piping Short Sleeve Peter Pan<br>Collar Blouse with silk screen on collar                                                            | White Short Sleeve or Long Sleeve<br>Buttondown Collar Shirt with logo            | Girls: Flynn O' Hara<br>Boys: Flynn O'Hara or Lands' End |  |
| Blazer                                                                                        |                                                                                                                                                   | Navy Blue Blazer with gold buttons                                                | Lands' End and Flynn O'Hara                              |  |
| Shoes                                                                                         | Keds Navy & White Saddle Shoe                                                                                                                     | Dirty Buc Children's/Men's Oxford Shoe                                            | Can be purchased from any vendor                         |  |
| Tie                                                                                           |                                                                                                                                                   | Navy White & Gold Striped Tie                                                     | Flynn O' Hara                                            |  |
| Belt                                                                                          |                                                                                                                                                   | Brown Leather Belt                                                                | Can be purchased from any vendor                         |  |
| OPTIONAL YEAR R                                                                               | OUND COMPONENTS                                                                                                                                   |                                                                                   |                                                          |  |
| Skort                                                                                         | Khaki Skort for Out of Uniform Days                                                                                                               |                                                                                   | Lands' End or Flynn O'Hara                               |  |
| Shoes                                                                                         | Any brand of neutral-colored (black, navy, white, tan or gray) athletic shoes may be worn for PE. Shoe laces must be white or same color as shoe. |                                                                                   | Can be purchased from any vendor                         |  |
| Long Sleeve                                                                                   | White w/Navy Piping Long Sleeve Peter Pan<br>Collar Blouse with silk screen on collar                                                             |                                                                                   | Flynn O' Hara                                            |  |
| Sweater                                                                                       | Navy Fine Gauge Crewneck Cardigan with logo                                                                                                       | Navy Fine Gauge V-Neck Pullover Sweater w/<br>Logo                                | Lands' End or Flynn O'Hara                               |  |
| Fleece                                                                                        | Navy Polar Fleece Jacket with logo                                                                                                                | Navy Polar Fleece Jacket with logo                                                | Lands' End or Flynn O'Hara                               |  |
| Jacket                                                                                        | Theramplume Navy Jacket w/ embroidered H                                                                                                          | Theramplume Navy Jacket w/ embroidered H                                          | Lands' End                                               |  |
| Rain Jacket                                                                                   | Navy Rain Jacket w/ embroidered H                                                                                                                 | Navy Rain Jacket w/ embroidered H                                                 | Lands' End                                               |  |
| ADDITIONAL UNIFORM GUIDELINES (Please preview our Uniform Guidelines in Culture and Conduct.) |                                                                                                                                                   |                                                                                   |                                                          |  |
| Backpacks                                                                                     | Navy Deluxe Monogrammed LL Bean Backpack. Backpack to be purchased from LL Bean Direct to Business.                                               |                                                                                   |                                                          |  |
| PE Shoes                                                                                      | Students may wear their everyday uniform shoe during PE                                                                                           |                                                                                   |                                                          |  |
| Accessories                                                                                   | Pri                                                                                                                                               | Privacy shorts must be worn under the girls jumper.                               |                                                          |  |

Navy Houndstooth Drop Waist Jumper with Navy Buttons

White Triple Roll Down Sock

White w/Navy Piping Short Sleeve Peter Pan Collar Blouse w/Silk Screen on collar

Navy Deluxe Monogrammed LL Bean Backpack\*\*