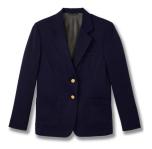

# Uniform Requirements: Lower School (C1 - C3)

| Item                                                                                          | GIRLS                                                                                                                                             | BOYS                                                                              | Purchase From                                            |  |
|-----------------------------------------------------------------------------------------------|---------------------------------------------------------------------------------------------------------------------------------------------------|-----------------------------------------------------------------------------------|----------------------------------------------------------|--|
| EVERYDAY UNIFO                                                                                | EVERYDAY UNIFORM YEAR ROUND                                                                                                                       |                                                                                   |                                                          |  |
| Jumper                                                                                        | Navy Houndstooth Drop Waist Jumper with<br>Navy Buttons                                                                                           |                                                                                   | Flynn O' Hara                                            |  |
| Pants                                                                                         |                                                                                                                                                   | Khaki Twill Pants                                                                 | Lands' End or Flynn O'Hara                               |  |
| Shorts                                                                                        |                                                                                                                                                   | Khaki Boys Twill Walking Shorts                                                   | Lands' End or Flynn O'Hara                               |  |
| Shirts                                                                                        | White w/Navy Piping Short Sleeve Peter Pan<br>Collar Blouse with silk screen on collar                                                            | White Short Sleeve Polo Shirt with logo                                           | Girls: Flynn O' Hara<br>Boys: Flynn O'Hara or Lands' End |  |
| Shoes                                                                                         | Keds Navy & White Saddle Shoe                                                                                                                     | Any Solid Gray New Balance Athletic shoe with White, Gray, Black, Gold, or Navy N | Can be purchased from any vendor                         |  |
| Socks                                                                                         | White Triple Roll Down Sock or White Orlon/<br>Opaque Knee-Hi or White Opaque Tights                                                              | Navy or Tan Crew socks with pants and<br>White Crew socks with shorts             | Can be purchased from any vendor                         |  |
| Belt                                                                                          |                                                                                                                                                   | Brown Leather Belt                                                                | Can be purchased from any vendor                         |  |
| CHAPEL UNIFORM                                                                                | I YEAR ROUND                                                                                                                                      |                                                                                   |                                                          |  |
| Jumper                                                                                        | Navy Houndstooth Drop Waist Jumper with<br>Navy Buttons                                                                                           |                                                                                   | Flynn O' Hara                                            |  |
| Slacks                                                                                        |                                                                                                                                                   | Khaki Twill Pants                                                                 | Lands' End or Flynn O'Hara                               |  |
| Shirts                                                                                        | White w/Navy Piping Short Sleeve Peter Pan<br>Collar Blouse with silk screen on collar                                                            | White Short Sleeve or Long Sleeve<br>Buttondown Collar Shirt with logo            | Girls: Flynn O' Hara<br>Boys: Flynn O'Hara or Lands' End |  |
| Blazer                                                                                        |                                                                                                                                                   | Navy Blue Blazer with gold buttons                                                | Lands' End and Flynn O'Hara                              |  |
| Shoes                                                                                         | Keds Navy & White Saddle Shoe                                                                                                                     | Dirty Buc Children's/Men's Oxford Shoe                                            | Can be purchased from any vendor                         |  |
| Tie                                                                                           |                                                                                                                                                   | Navy White & Gold Striped Tie                                                     | Flynn O' Hara                                            |  |
| Belt                                                                                          |                                                                                                                                                   | Brown Leather Belt                                                                | Can be purchased from any vendor                         |  |
| OPTIONAL YEAR R                                                                               | OUND COMPONENTS                                                                                                                                   |                                                                                   |                                                          |  |
| Skort                                                                                         | Khaki Skort for Out of Uniform Days                                                                                                               |                                                                                   | Lands' End or Flynn O'Hara                               |  |
| Shoes                                                                                         | Any brand of neutral-colored (black, navy, white, tan or gray) athletic shoes may be worn for PE. Shoe laces must be white or same color as shoe. |                                                                                   | Can be purchased from any vendor                         |  |
| Long Sleeve                                                                                   | White w/Navy Piping Long Sleeve Peter Pan<br>Collar Blouse with silk screen on collar                                                             |                                                                                   | Flynn O' Hara                                            |  |
| Sweater                                                                                       | Navy Fine Gauge Crewneck Cardigan with logo                                                                                                       | Navy Fine Gauge V-Neck Pullover Sweater w/<br>Logo                                | Lands' End or Flynn O'Hara                               |  |
| Fleece                                                                                        | Navy Polar Fleece Jacket with logo                                                                                                                | Navy Polar Fleece Jacket with logo                                                | Lands' End or Flynn O'Hara                               |  |
| Jacket                                                                                        | Theramplume Navy Jacket w/ embroidered H                                                                                                          | Theramplume Navy Jacket w/ embroidered H                                          | Lands' End                                               |  |
| Rain Jacket                                                                                   | Navy Rain Jacket w/ embroidered H                                                                                                                 | Navy Rain Jacket w/ embroidered H                                                 | Lands' End                                               |  |
| ADDITIONAL UNIFORM GUIDELINES (Please preview our Uniform Guidelines in Culture and Conduct.) |                                                                                                                                                   |                                                                                   |                                                          |  |
| Backpacks                                                                                     | Navy Deluxe Monogrammed LL Bean Backpack. Backpack to be purchased from LL Bean Direct to Business.                                               |                                                                                   |                                                          |  |
| PE Shoes                                                                                      | Students may wear their everyday uniform shoe during PE                                                                                           |                                                                                   |                                                          |  |
| Accessories                                                                                   | Pri                                                                                                                                               | Privacy shorts must be worn under the girls jumper.                               |                                                          |  |

Any brand of neutral-colored

(black, navy, white, tan or gray) athletic shoes may be worn for PE. Shoe laces must be white or same color as shoe. High Tops are not allowed.

Navy Polyester Blazer (Chapel uniform)

# Uniform Requirements: Lower School (C4 - C5)

| Item                                                                                          | GIRLS                                                                                                                                                                                                                                       | BOYS                                                                              | Purchase From                                            |  |
|-----------------------------------------------------------------------------------------------|---------------------------------------------------------------------------------------------------------------------------------------------------------------------------------------------------------------------------------------------|-----------------------------------------------------------------------------------|----------------------------------------------------------|--|
| EVERYDAY UNI                                                                                  | EVERYDAY UNIFORM YEAR ROUND                                                                                                                                                                                                                 |                                                                                   |                                                          |  |
| Jumper                                                                                        | Navy Houndstooth Drop Waist Jumper with<br>Navy Buttons                                                                                                                                                                                     |                                                                                   | Flynn O' Hara                                            |  |
| Pants                                                                                         |                                                                                                                                                                                                                                             | Khaki Twill Pants                                                                 | Lands' End or Flynn O'Hara                               |  |
| Shorts                                                                                        |                                                                                                                                                                                                                                             | Khaki Twill Walking Shorts                                                        | Lands' End or Flynn O'Hara                               |  |
| Shirts                                                                                        | White w/Navy Piping Short Sleeve Peter Pan<br>Collar Blouse with silk screen on collar                                                                                                                                                      | White Short Sleeve Polo Shirt with logo                                           | Girls: Flynn O' Hara<br>Boys: Flynn O'Hara or Lands' End |  |
| Shoes                                                                                         | Keds Navy & White Saddle Shoe                                                                                                                                                                                                               | Any Solid Gray New Balance Athletic shoe with White, Gray, Black, Gold, or Navy N | Can be purchased from any vendor                         |  |
| Socks                                                                                         | White Triple Roll Down Sock or White Orlon/<br>Opaque Knee-Hi or White Opaque Tights                                                                                                                                                        | Navy or Tan Crew socks with pants and White<br>Crew socks with shorts             | Can be purchased from any vendor                         |  |
| Belt                                                                                          |                                                                                                                                                                                                                                             | Brown Leather Belt                                                                | Can be purchased from any vendor                         |  |
| CHAPEL UNIFO                                                                                  | RM YEAR ROUND                                                                                                                                                                                                                               |                                                                                   |                                                          |  |
| Jumper                                                                                        | Navy Houndstooth Drop Waist Jumper with<br>Navy Buttons                                                                                                                                                                                     |                                                                                   | Flynn O' Hara                                            |  |
| Slacks                                                                                        |                                                                                                                                                                                                                                             | Khaki Twill Pants                                                                 | Lands' End or Flynn O'Hara                               |  |
| Shirts                                                                                        | White w/Navy Piping Short Sleeve Peter Pan<br>Collar Blouse with silk screen on collar                                                                                                                                                      | White Short Sleeve or Long Sleeve Buttondown<br>Collar Shirt with logo            | Girls: Flynn O' Hara<br>Boys: Flynn O'Hara or Lands' End |  |
| Blazer                                                                                        |                                                                                                                                                                                                                                             | Navy Blue Blazer with gold buttons                                                | Lands' End and Flynn O'Hara                              |  |
| Shoes                                                                                         | Keds Navy & White Saddle Shoe                                                                                                                                                                                                               | Dirty Buc Children's/Men's Oxford Shoe                                            | Can be purchased from any vendor                         |  |
| Tie                                                                                           |                                                                                                                                                                                                                                             | Navy White & Gold Striped Tie                                                     | Flynn O' Hara                                            |  |
| Belt                                                                                          |                                                                                                                                                                                                                                             | Brown Leather Belt                                                                | Can be purchased from any vendor                         |  |
| OPTIONAL YEA                                                                                  | R ROUND COMPONENTS                                                                                                                                                                                                                          |                                                                                   |                                                          |  |
| Skort                                                                                         | Khaki Skort for Out of Uniform Days                                                                                                                                                                                                         |                                                                                   | Lands' End or Flynn O'Hara                               |  |
| Long Sleeve                                                                                   | White w/Navy Piping Long Sleeve Peter Pan<br>Collar Blouse with silk screen on collar                                                                                                                                                       |                                                                                   | Flynn O' Hara                                            |  |
| Sweater                                                                                       | Navy Fine Gauge Crewneck Cardigan with logo                                                                                                                                                                                                 | Navy Fine Gauge V-Neck Pullover Sweater w/Logo                                    | Lands' End or Flynn O'Hara                               |  |
| Fleece                                                                                        | Navy Polar Fleece Jacket with logo                                                                                                                                                                                                          | Navy Polar Fleece Jacket with logo                                                | Lands' End or Flynn O'Hara                               |  |
| Jacket                                                                                        | Theramplume Navy Jacket w/ embroidered H                                                                                                                                                                                                    | Theramplume Navy Jacket w/ embroidered H                                          | Lands' End                                               |  |
| Rain Jacket                                                                                   | Navy Rain Jacket w/ embroidered H                                                                                                                                                                                                           | Navy Rain Jacket w/ embroidered H                                                 | Lands' End                                               |  |
| ADDITIONAL UNIFORM GUIDELINES (Please preview our Uniform Guidelines in Culture and Conduct.) |                                                                                                                                                                                                                                             |                                                                                   |                                                          |  |
| Backpacks                                                                                     | Navy Deluxe Monogrammed LL Bean Backpack. Backpack to be purchased from LL Bean Direct to Business.                                                                                                                                         |                                                                                   |                                                          |  |
| PE Shoes                                                                                      | "Any brand of neutral-colored (black, navy, white, tan or gray) athletic shoes may be worn for PE. Shoe laces must be white or same color as shoe.  High Tops are not allowed. Boys may also wear any solid gray athletic New Balance shoe. |                                                                                   |                                                          |  |
| PE Shirt                                                                                      | Gray T-shirt or Dri-fit shirt option with Heritage Athletics Ram logo to be purchased from Lands' End                                                                                                                                       |                                                                                   |                                                          |  |
| PE Shorts                                                                                     | Plain navy shorts with Heritage Athletics Ram logo to be purchased from Lands' End                                                                                                                                                          |                                                                                   |                                                          |  |
| PE Bag                                                                                        | Option of navy monogrammed PE bag (LL Bean Direct) or navy drawstring PE bag (Lands' End)                                                                                                                                                   |                                                                                   |                                                          |  |
| Accessories                                                                                   | Privacy shorts must be worn under the girls jumper.                                                                                                                                                                                         |                                                                                   |                                                          |  |

#### **BOYS**

Navy Polyester Blazer (Chapel uniform)

Dirty Buc Children's/ Men's Oxford Shoe (Chapel uniform)

Navy Monogrammed LL Bean Backpack\*\*

White Crew Socks (to be worn with New Balance)

PE Shirt (Gray T-shirt or Dri-fit shirt option with Heritage Athletics Ram logo)

## Uniform Requirements: **C6**

| Item        | GIRLS                                                                                                                                                                                                                                     | BOYS                                                                                                | Purchase From                                                                  |  |
|-------------|-------------------------------------------------------------------------------------------------------------------------------------------------------------------------------------------------------------------------------------------|-----------------------------------------------------------------------------------------------------|--------------------------------------------------------------------------------|--|
| EVERYDAY U  | NIFORM YEAR ROUND                                                                                                                                                                                                                         |                                                                                                     |                                                                                |  |
| Skirt       | Navy Houndstooth 2-Pleat Skort<br>(With built-in privacy shorts)                                                                                                                                                                          |                                                                                                     | Flynn O' Hara                                                                  |  |
| Pants       |                                                                                                                                                                                                                                           | Khaki Twill Pants                                                                                   | Lands' End and Flynn O'Hara                                                    |  |
| Shorts      |                                                                                                                                                                                                                                           | Khaki Twill Walking Shorts                                                                          | Lands' End and Flynn O'Hara                                                    |  |
| Shirts      | White Ladies Short Sleeve Polo Shirt with Logo                                                                                                                                                                                            | White Short Sleeve Polo Shirt with logo                                                             | Lands' End and Flynn O'Hara                                                    |  |
| Shoes       | Any Solid White or Gray New Balance Athletic shoe with White, Gray, Black, Gold, or Navy N                                                                                                                                                | Any Solid Gray New Balance Athletic shoe with<br>White, Gray, Black, Gold, or Navy N                | Can be purchased from any vendor                                               |  |
| Socks       | White Triple Roll Down Sock or White Orlon/<br>Opaque Knee-Hi or White Opaque Tights                                                                                                                                                      | Navy or Tan Crew socks with pants and White<br>Crew socks with shorts                               | Can be purchased from any vendor                                               |  |
| Belt        |                                                                                                                                                                                                                                           | Brown Leather Belt or H Monogrammed Belt                                                            | Ribbon Belt purchased from HPS;<br>Brown belt can be purchased from any vendor |  |
| CHAPEL UNII | FORM YEAR ROUND                                                                                                                                                                                                                           |                                                                                                     |                                                                                |  |
| Skirt       | Navy Houndstooth 2-Pleat Skort<br>(With built-in privacy shorts)                                                                                                                                                                          |                                                                                                     | Flynn O' Hara                                                                  |  |
| Slacks      |                                                                                                                                                                                                                                           | Khaki Twill Pants                                                                                   | Lands' End and Flynn O'Hara                                                    |  |
| Shirts      | White Short or Long Sleeve Buttondown Collar<br>Shirt with logo                                                                                                                                                                           | White Short or Long Sleeve Button-down Collar<br>Shirt with logo                                    | Lands' End and Flynn O'Hara                                                    |  |
| Vest        | Navy Fine Gauge V-Neck Sweater Vest with logo                                                                                                                                                                                             |                                                                                                     | Lands' End or Flynn O'Hara                                                     |  |
| Blazer      |                                                                                                                                                                                                                                           | Navy Blue Blazer with gold buttons                                                                  | Lands' End and Flynn O'Hara                                                    |  |
| Shoes       | Black/White Eastland Saddle Oxford                                                                                                                                                                                                        | Dirty Buc Children's/Men's Oxford Shoe                                                              | Can be purchased from any vendor                                               |  |
| Tie         |                                                                                                                                                                                                                                           | Navy White & Gold Striped Tie                                                                       | Flynn O' Hara                                                                  |  |
| Belt        |                                                                                                                                                                                                                                           | Brown Leather Belt                                                                                  | Can be purchased from any vendor                                               |  |
| OPTIONAL YI | EAR ROUND COMPONENTS                                                                                                                                                                                                                      |                                                                                                     |                                                                                |  |
| Skort       | Khaki Skort for Out of Uniform Days                                                                                                                                                                                                       |                                                                                                     | Lands' End or Flynn O'Hara                                                     |  |
| Sweater     | Navy Fine Gauge Crewneck Cardigan with logo                                                                                                                                                                                               | Navy Fine Gauge V-Neck Pullover Sweater w/Logo                                                      | Lands' End or Flynn O'Hara                                                     |  |
| Fleece      | Navy Polar Fleece Jacket with logo                                                                                                                                                                                                        | Navy Polar Fleece Jacket with logo                                                                  | Lands' End or Flynn O'Hara                                                     |  |
| Jacket      | Theramplume Navy Jacket w/ embroidered H                                                                                                                                                                                                  | Theramplume Navy Jacket w/ embroidered H                                                            | Lands' End                                                                     |  |
| Pullover    | Navy Athletic Pullover with Embroidered H                                                                                                                                                                                                 | Navy Athletic Pullover with Embroidered H                                                           | Lands' End                                                                     |  |
| Leggings    | Navy Leggings (Winter uniform ony)                                                                                                                                                                                                        |                                                                                                     | Can be purchased from any vendor                                               |  |
| ADDITIONAL  | UNIFORM GUIDELINES (Please preview our Uniform                                                                                                                                                                                            | Guidelines in Culture and Conduct.)                                                                 |                                                                                |  |
| Backpacks   |                                                                                                                                                                                                                                           | Navy Deluxe Monogrammed LL Bean Backpack. Backpack to be purchased from LL Bean Direct to Business. |                                                                                |  |
| PE Shoes    | Any brand of neutral-colored (black, navy, white, tan or gray) athletic shoes may be worn for PE. Shoe laces must be white or same color as shoe. High Tops are not allowed. Boys may also wear any solid gray athletic New Balance shoe. |                                                                                                     |                                                                                |  |
| PE Shirt    | Gray T-shirt or Dri-fit shirt option with Heritage Athletics Ram logo to be purchased from Lands' End                                                                                                                                     |                                                                                                     |                                                                                |  |
| PE Shorts   | Plain navy shorts with Heritage Athletics Ram logo to be purchased from Lands' End                                                                                                                                                        |                                                                                                     |                                                                                |  |
| PE Bag      | Option of navy mono                                                                                                                                                                                                                       | Option of navy monogrammed PE bag (LL Bean Direct) or navy drawstring PE bag (Lands' End)           |                                                                                |  |