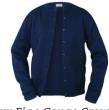

Knee-Hi

Navy Tote\*\* (only if necessary)

Navy Fine Gauge Crewneck Navy Polar Fleece Cardigan w/Logo

Optional

White Opaque Flat Tights

Rain Jacket with embroidered H

Navy Skort for Out of Uniform Days

Thermoplume Jacket with embroidered H

#### Choose One or Both:

Navy Fine Gauge Crewneck Cardigan w/Logo\*

Navy Polar Fleece Jacket w/Logo\* ·

#### Choose One or Both:

Navy Fine Gauge Crewneck Cardigan w/Logo\*

Navy Polar Fleece Jacket w/Logo\*