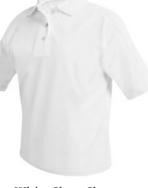

Rain Jacket with embroidered H

Thermoplume Jacket with embroidered H

White Short Sleeve Button-down Collar Shirt w/Logo (Chapel uniform)

Dark Brown Dress Belt (May be purchased anywhere)

White Short Sleeve Polo Shirt w/ Logo