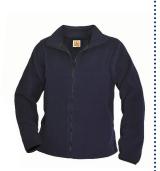

Knee-Hi

Navy Tote\*\* (only if necessary)

Navy Fine Gauge Crewneck Navy Polar Fleece Cardigan w/Logo

Optional

White Opaque Flat Tights

Rain Jacket with embroidered H

Navy Skort for Out of Uniform Days

Thermoplume Jacket with embroidered H

#### Choose One or Both:

Navy Fine Gauge Crewneck Cardigan w/Logo\*

Navy Polar Fleece Jacket w/Logo\* ·

#### Choose One or Both:

Navy Fine Gauge Crewneck Cardigan w/Logo\*

Navy Polar Fleece Jacket w/Logo\*

#### Choose One or Both:

Navy Fine Gauge Crewneck

#### Choose One or Both:

Navy Fine Gauge Crewneck Cardigan w/Logo\*

Navy Polar Fleece Jacket w/Logo\*

Navy Fine Gauge V-Neck Sweater Vest w/Logo

(Chapel uniform)

White Short Sleeve Buttondown Collar Shirt w/Logo (Chapel uniform)