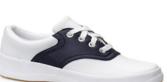

White Orlon/Opaque Knee-Hi

Keds Navy & White Saddle Shoe

Keds Navy & White Saddle Shoe

Any brand of neutral-colored (black, navy, white, tan or gray) athletic shoes may be worn for PE. Shoe laces must be white or same color as shoe. High Tops are not allowed.