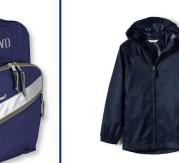

#### Choose One:

Navy Monogrammed Gym Bag

Navy Deluxe

Monogrammed

LL Bean Backpack\*\*

Drawstring Gym Bag

#### Choose One:

Gym Bag

Drawstring Gym Bag

Navy Monogrammed