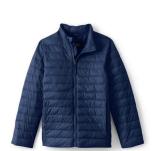

rewneck Cardigan w/Logo\*



Navy Polar Fleece Jacket w/Logo\* ·

#### Optional



White Opaque Flat Tights



White w/Navy Piping Long Sleeve Peter Pan Collar Blouse w/Silk Screen on collar



Rain Jacket with embroidered H





Khaki Skort for Out of Uniform Days



Hair Accessories: Navy/White/ Houndstooth

Any brand of neutral-colored

(black, navy, white, tan or gray) athletic shoes may be worn for PE. Shoe laces must be white or same color as shoe. High Tops are not allowed.





Navy Polyester Blazer (Chapel uniform)



Khaki Twill Pants (Chapel uniform)



Any Solid Gray New Balance Athletic shoe with White, Gray, Black, Gold, or Navy N



Dirty Buc Children's/Men's Oxford Shoe (Chapel uniform)



White Long Sleeve Button-down Collar Shirt w/Logo



Rain Jacket with embroidered H



Thermoplume Jacket with embroidered H





White Short Sleeve Button-down Collar Shirt w/Logo (Chapel uniform)



Dark Brown Dress Belt (May be purchased anywhere)



White Short Sleeve Polo Shirt w/ Logo



Khaki Boys Twill Walking Shorts



Navy Deluxe Monogrammed LL Bean Backpack\*\*



Gold Striped Tie Navy or Beige Crew Socks (to be worn with Dirty Buc)



White Crew Socks

#### Choose One or Both:



Navy Fine Gauge V-Neck Navy Polar Fleed Pullover Sweater w/Logo Jacket w/Logo\*



Navy Polar Fleece Jacket w/Logo\*

Navy White &

(Chapel

uniform)



# Uniform Requirements: Lower School (C4 - C5)

| Item                                                                                          | GIRLS