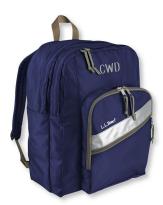

Houndstooth Dress (Silk Screen w/logo on collar)

Navy Deluxe Monogrammed LL Bean Backpack\*\* (EI & EII)

Navy/Black privacy shorts

Keds Navy & White Saddle Shoe

White Triple Roll Down Sock

White Orlon/Opaque

Navy Deluxe Monogrammed LL Bean Backpack\*\* (EI & EII)

Navy Fine Gauge V-Neck Pullover Sweater w/Logo

Navy Polar Fleece Jacket w/Logo\*

Navy Houndstooth Drop Waist Jumper with Navy Buttons

White Triple Roll Down Sock

White w/Navy Piping Short Sleeve Peter Pan Collar Blouse w/Silk Screen on collar

Navy Deluxe Monogrammed LL Bean Backpack\*\*

Khaki Boys Twill Walking Shorts

Navy Deluxe Monogrammed LL Bean Backpack\*\*

Gold Striped Tie Navy or Beige Crew Socks (to be worn with Dirty Buc)

White Crew Socks

Navy Houndstooth 2-Pleat Skort (With built-in

Any Solid White or Gray New Balance Athletic shoe with White, Gray, Black, Gold, or Navy N

Black/White Eastland Saddle Oxford (Chapel uniform)

Navy Deluxe Monogrammed LL Bean Backpack\*\*