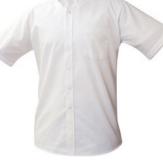

#### **BOYS**

White Short Sleeve Polo Shirt w/Logo

Navy Elastic Waist Walking Shorts

Any Solid Gray New Balance Athletic shoe with White, Gray, Black, Gold, or Navy N

White Crew Socks

•

Navy Pull-On Elastic Waist Pants

Rain Jacket with embroidered H

Thermoplume Jacket with embroidered H

White Short Sleeve Button-down Collar Shirt w/Logo (Chapel uniform)

Dark Brown Dress Belt (May be purchased anywhere)

White Short Sleeve Polo Shirt w/ Logo