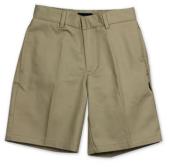

#### **BOYS**

White Short Sleeve Polo Shirt w/Logo

Navy Elastic Waist Walking Shorts

Any Solid Gray New Balance Athletic shoe with White, Gray, Black, Gold, or Navy N

White Crew Socks

•

Navy Pull-On Elastic Waist Pants