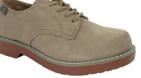

Khaki Twill Pants (Chapel uniform)

Any Solid Gray New Balance Athletic shoe with White, Gray, Black, Gold, or Navy N

Dirty Buc Children's/Men's Oxford Shoe (Chapel uniform)

White Long Sleeve Button-down Collar Shirt w/Logo

(Plain navy shorts with

Any Solid Gray New Balance Athletic shoe with White, Gray, Black, Gold, or Navy N

PE Shorts Heritage Athletics Ram logo)

White Short Sleeve Polo Shirt w/Logo

White Short Sleeve Button-down Collar Shirt w/Logo (Chapel uniform)

PE Shorts (Plain navy shorts with Heritage Athletics Ram logo)

Any Solid Gray New Balance Athletic shoe with White, Gray, Black, Gold, or Navy N

White Short Sleeve Polo Shirt w/Logo

Navy or Beige Crew Socks (to be worn with Dirty Buc)