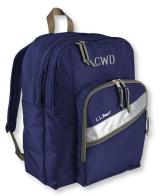

Houndstooth Dress (Silk Screen w/logo on collar)

Navy Deluxe Monogrammed LL Bean Backpack\*\* (EI & EII)

Navy/Black privacy shorts

Keds Navy & White Saddle Shoe

White Triple Roll Down Sock

White Orlon/Opaque

Navy Deluxe Monogrammed LL Bean Backpack\*\* (EI & EII)

Navy Fine Gauge V-Neck Pullover Sweater w/Logo

Navy Polar Fleece Jacket w/Logo\*

Navy Houndstooth Drop Waist Jumper with Navy Buttons

White Triple Roll Down Sock

White w/Navy Piping Short Sleeve Peter Pan Collar Blouse w/Silk Screen on collar

Navy Deluxe Monogrammed LL Bean Backpack\*\*

Khaki Boys Twill Walking Shorts

Navy Deluxe Monogrammed LL Bean Backpack\*\*

Gold Striped Tie Navy or Beige Crew Socks (to be worn with Dirty Buc)

White Crew Socks