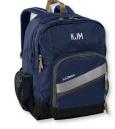

Houndstooth Dress (Silk Screen w/logo on collar)

Navy Deluxe Monogrammed LL Bean Backpack\*\* (EI & EII)

Navy/Black privacy shorts

Keds Navy & White Saddle Shoe

White Triple Roll Down Sock

White Orlon/Opaque

Navy Deluxe Monogrammed LL Bean Backpack\*\* (EI & EII)

Navy Fine Gauge V-Neck Pullover Sweater w/Logo

Navy Polar Fleece Jacket w/Logo\*

Navy Houndstooth Drop Waist Jumper with Navy Buttons

White Triple Roll Down Sock

White w/Navy Piping Short Sleeve Peter Pan Collar Blouse w/Silk Screen on collar

Navy Deluxe Monogrammed LL Bean Backpack\*\*

Khaki Boys Twill Walking Shorts

Navy Deluxe Monogrammed LL Bean Backpack\*\*

Gold Striped Tie Navy or Beige Crew Socks (to be worn with Dirty Buc)

White Crew Socks