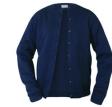

Knee-Hi

Navy Tote\*\* (only if necessary)

Navy Fine Gauge Crewneck Navy Polar Fleece Cardigan w/Logo

Optional

White Opaque Flat Tights

Rain Jacket with embroidered H

Navy Skort for Out of Uniform Days

Thermoplume Jacket with embroidered H

Navy Deluxe Monogrammed LL Bean Backpack\*\* (EI & EII)

Navy Fine Gauge V-Neck Pullover Sweater w/Logo

Navy Polar Fleece Jacket w/Logo\*

#### Choose One or Both:

Navy Fine Gauge Crewneck Cardigan w/Logo\*

Navy Polar Fleece Jacket w/Logo\* ·

#### Choose One or Both:

Navy Fine Gauge Crewneck Cardigan w/Logo\*

Navy Polar Fleece Jacket w/Logo\*

#### Choose One or Both:

Navy Fine Gauge Crewneck

#### Choose One or Both:

Navy Fine Gauge Crewneck Cardigan w/Logo\*

Navy Polar Fleece Jacket w/Logo\*

Navy Fine Gauge V-Neck Sweater Vest w/Logo

(Chapel uniform)

White Short Sleeve Buttondown Collar Shirt w/Logo (Chapel uniform)