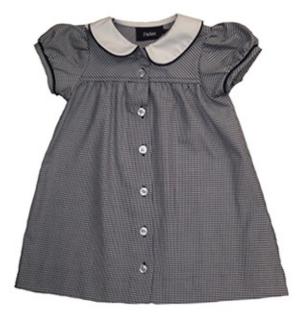

Houndstooth Dress (Silk Screen w/logo on collar)

Navy Deluxe Monogrammed LL Bean Backpack\*\* (EI & EII)

Navy/Black privacy shorts

Keds Navy & White Saddle Shoe

White Triple Roll Down Sock

White Orlon/Opaque

Knee-Hi

Navy Tote\*\* (only if necessary)

Navy Fine Gauge Crewneck Navy Polar Fleece Cardigan w/Logo

Optional

White Opaque Flat Tights

Rain Jacket with embroidered H

Navy Skort for Out of Uniform Days

Thermoplume Jacket with embroidered H

Hair Accessories: Navy/White/Houndstooth

<sup>\*</sup>Must purchase sweater OR fleece.

<sup>\*\*</sup>Backpack to be purchased from LL Bean Direct to Business. Tote bag may be purchased from the school.