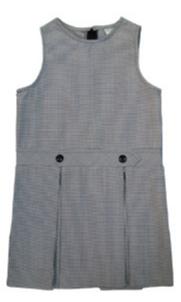

Navy Houndstooth Drop Waist Jumper with Navy Buttons

White Triple Roll Down Sock

White w/Navy Piping Short Sleeve Peter Pan Collar Blouse w/Silk Screen on collar

Navy Deluxe Monogrammed LL Bean Backpack\*\*

Navy Houndstooth Drop Waist Jumper with Navy Buttons

Navy/Black privacy shorts

White w/Navy Piping Short Sleeve Peter Pan Collar Blouse w/Silk Screen on collar

White Orlon/Opaque

PE Shirt (Gray T-shirt or Dri-fit shirt option with Heritage Athletics Ram logo)

Navy Houndstooth 2-Pleat Skort (With built-in privacy shorts)

Black/White Eastland Saddle Oxford (Chapel uniform)

White Crew Socks or White Triple Roll Down Sock

PE Shirt (Gray T-shirt or Dri-fit shirt option with Heritage Athletics Ram logo)