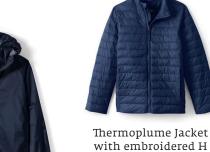

Knee-Hi

Navy Tote\*\* (only if necessary)

Navy Fine Gauge Crewneck Navy Polar Fleece Cardigan w/Logo

Optional

White Opaque Flat Tights

Rain Jacket with embroidered H

Navy Skort for Out of Uniform Days

Thermoplume Jacket with embroidered H

Thermoplume Jacket with embroidered H