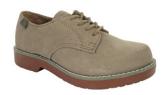

White Orlon/Opaque Knee-Hi

Keds Navy & White Saddle Shoe

Keds Navy & White Saddle Shoe

Any brand of neutral-colored (black, navy, white, tan or gray) athletic shoes may be worn for PE. Shoe laces must be white or same color as shoe. High Tops are not allowed.