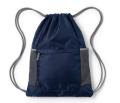

#### Choose One:

Navy Monogrammed Gym Bag

Navy Deluxe

Monogrammed

LL Bean Backpack\*\*

Drawstring Gym Bag

Navy Monogrammed Gym Bag

Drawstring Gym Bag

Khaki Twill Pants (Chapel uniform)

Khaki Boys Twill Walking Shorts

Dark Brown Dress Belt (May be purchased anywhere)

#### Choose One:

White Short Sleeve

Button-down Collar Shirt

w/Logo (Chapel uniform)

Navy Monogrammed Gym Bag

Drawstring Gym Bag

White Short Sleeve Button-down Collar Shirt w/Logo (Chapel uniform)

Navy Monogrammed Gym Bag

Drawstring Gym Bag

#### Choose One:

Gym Bag

Drawstring Gym Bag

Navy Monogrammed

Navy White & Gold Striped Tie (Chapel uniform)

Any Solid Gray Athletic New Balance shoe

PE Shorts (Plain navy shorts with Heritage Athletics Ram logo)

Choose One:

Navy Monogrammed

Gym Bag

Drawstring Gym Bag