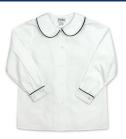

Houndstooth Dress (Silk Screen w/logo on collar)

Navy Deluxe Monogrammed LL Bean Backpack\*\* (EI & EII)

Navy/Black privacy shorts

Keds Navy & White Saddle Shoe

White Triple Roll Down Sock

White Orlon/Opaque

Navy Houndstooth Drop Waist Jumper with Navy Buttons

White Triple Roll Down Sock

White w/Navy Piping Short Sleeve Peter Pan Collar Blouse w/Silk Screen on collar

Navy Deluxe Monogrammed LL Bean Backpack\*\*