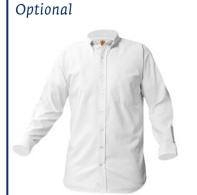

Rain Jacket with embroidered H

Thermoplume Jacket with embroidered H

White Short Sleeve Button-down Collar Shirt w/Logo (Chapel uniform)

Dark Brown Dress Belt (May be purchased anywhere)

White Short Sleeve Polo Shirt w/ Logo

(Plain navy shorts with

Any Solid Gray New Balance Athletic shoe with White, Gray, Black, Gold, or Navy N

PE Shorts Heritage Athletics Ram logo)

White Short Sleeve Polo Shirt w/Logo

White Short Sleeve Button-down Collar Shirt w/Logo (Chapel uniform)