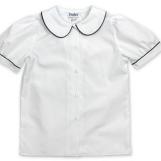

# Uniform Requirements: Lower School (C1 - C3)

| Item                                                                                          | GIRLS                                                                                                                                             | BOYS                                                                              | Purchase From                                            |  |
|-----------------------------------------------------------------------------------------------|---------------------------------------------------------------------------------------------------------------------------------------------------|-----------------------------------------------------------------------------------|----------------------------------------------------------|--|
| EVERYDAY UNIFO                                                                                | EVERYDAY UNIFORM YEAR ROUND                                                                                                                       |                                                                                   |                                                          |  |
| Jumper                                                                                        | Navy Houndstooth Drop Waist Jumper with<br>Navy Buttons                                                                                           |                                                                                   | Flynn O' Hara                                            |  |
| Pants                                                                                         |                                                                                                                                                   | Khaki Twill Pants                                                                 | Lands' End or Flynn O'Hara                               |  |
| Shorts                                                                                        |                                                                                                                                                   | Khaki Boys Twill Walking Shorts                                                   | Lands' End or Flynn O'Hara                               |  |
| Shirts                                                                                        | White w/Navy Piping Short Sleeve Peter Pan<br>Collar Blouse with silk screen on collar                                                            | White Short Sleeve Polo Shirt with logo                                           | Girls: Flynn O' Hara<br>Boys: Flynn O'Hara or Lands' End |  |
| Shoes                                                                                         | Keds Navy & White Saddle Shoe                                                                                                                     | Any Solid Gray New Balance Athletic shoe with White, Gray, Black, Gold, or Navy N | Can be purchased from any vendor                         |  |
| Socks                                                                                         | White Triple Roll Down Sock or White Orlon/<br>Opaque Knee-Hi or White Opaque Tights                                                              | Navy or Tan Crew socks with pants and<br>White Crew socks with shorts             | Can be purchased from any vendor                         |  |
| Belt                                                                                          |                                                                                                                                                   | Brown Leather Belt                                                                | Can be purchased from any vendor                         |  |
| CHAPEL UNIFORM                                                                                | I YEAR ROUND                                                                                                                                      |                                                                                   |                                                          |  |
| Jumper                                                                                        | Navy Houndstooth Drop Waist Jumper with<br>Navy Buttons                                                                                           |                                                                                   | Flynn O' Hara                                            |  |
| Slacks                                                                                        |                                                                                                                                                   | Khaki Twill Pants                                                                 | Lands' End or Flynn O'Hara                               |  |
| Shirts                                                                                        | White w/Navy Piping Short Sleeve Peter Pan<br>Collar Blouse with silk screen on collar                                                            | White Short Sleeve or Long Sleeve<br>Buttondown Collar Shirt with logo            | Girls: Flynn O' Hara<br>Boys: Flynn O'Hara or Lands' End |  |
| Blazer                                                                                        |                                                                                                                                                   | Navy Blue Blazer with gold buttons                                                | Lands' End and Flynn O'Hara                              |  |
| Shoes                                                                                         | Keds Navy & White Saddle Shoe                                                                                                                     | Dirty Buc Children's/Men's Oxford Shoe                                            | Can be purchased from any vendor                         |  |
| Tie                                                                                           |                                                                                                                                                   | Navy White & Gold Striped Tie                                                     | Flynn O' Hara                                            |  |
| Belt                                                                                          |                                                                                                                                                   | Brown Leather Belt                                                                | Can be purchased from any vendor                         |  |
| OPTIONAL YEAR R                                                                               | OUND COMPONENTS                                                                                                                                   |                                                                                   |                                                          |  |
| Skort                                                                                         | Khaki Skort for Out of Uniform Days                                                                                                               |                                                                                   | Lands' End or Flynn O'Hara                               |  |
| Shoes                                                                                         | Any brand of neutral-colored (black, navy, white, tan or gray) athletic shoes may be worn for PE. Shoe laces must be white or same color as shoe. |                                                                                   | Can be purchased from any vendor                         |  |
| Long Sleeve                                                                                   | White w/Navy Piping Long Sleeve Peter Pan<br>Collar Blouse with silk screen on collar                                                             |                                                                                   | Flynn O' Hara                                            |  |
| Sweater                                                                                       | Navy Fine Gauge Crewneck Cardigan with logo                                                                                                       | Navy Fine Gauge V-Neck Pullover Sweater w/<br>Logo                                | Lands' End or Flynn O'Hara                               |  |
| Fleece                                                                                        | Navy Polar Fleece Jacket with logo                                                                                                                | Navy Polar Fleece Jacket with logo                                                | Lands' End or Flynn O'Hara                               |  |
| Jacket                                                                                        | Theramplume Navy Jacket w/ embroidered H                                                                                                          | Theramplume Navy Jacket w/ embroidered H                                          | Lands' End                                               |  |
| Rain Jacket                                                                                   | Navy Rain Jacket w/ embroidered H                                                                                                                 | Navy Rain Jacket w/ embroidered H                                                 | Lands' End                                               |  |
| ADDITIONAL UNIFORM GUIDELINES (Please preview our Uniform Guidelines in Culture and Conduct.) |                                                                                                                                                   |                                                                                   |                                                          |  |
| Backpacks                                                                                     | Navy Deluxe Monogrammed LL Bean Backpack. Backpack to be purchased from LL Bean Direct to Business.                                               |                                                                                   |                                                          |  |
| PE Shoes                                                                                      | Students may wear their everyday uniform shoe during PE                                                                                           |                                                                                   |                                                          |  |
| Accessories                                                                                   | Pri                                                                                                                                               | Privacy shorts must be worn under the girls jumper.                               |                                                          |  |

Navy Houndstooth Drop Waist Jumper with Navy Buttons

White Triple Roll Down Sock

White w/Navy Piping Short Sleeve Peter Pan Collar Blouse w/Silk Screen on collar

Navy Deluxe Monogrammed LL Bean Backpack\*\*