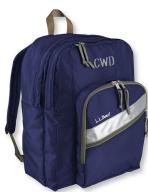

Houndstooth Dress (Silk Screen w/logo on collar)

Navy Deluxe Monogrammed LL Bean Backpack\*\* (EI & EII)

Navy/Black privacy shorts

Keds Navy & White Saddle Shoe

White Triple Roll Down Sock

White Orlon/Opaque

Navy Deluxe Monogrammed LL Bean Backpack\*\* (EI & EII)

Navy Fine Gauge V-Neck Pullover Sweater w/Logo

Navy Polar Fleece Jacket w/Logo\*

Navy Houndstooth Drop Waist Jumper with Navy Buttons

White Triple Roll Down Sock

White w/Navy Piping Short Sleeve Peter Pan Collar Blouse w/Silk Screen on collar

Navy Deluxe Monogrammed LL Bean Backpack\*\*

Khaki Boys Twill Walking Shorts

Navy Deluxe Monogrammed LL Bean Backpack\*\*

Gold Striped Tie Navy or Beige Crew Socks (to be worn with Dirty Buc)

White Crew Socks