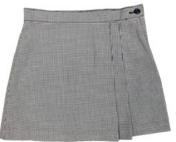

## Uniform Requirements: **C6**

| Item        | GIRLS                                                                                                                                                                                                                                     | BOYS                                                                                                | Purchase From                                                                  |  |
|-------------|-------------------------------------------------------------------------------------------------------------------------------------------------------------------------------------------------------------------------------------------|-----------------------------------------------------------------------------------------------------|--------------------------------------------------------------------------------|--|
| EVERYDAY U  | NIFORM YEAR ROUND                                                                                                                                                                                                                         |                                                                                                     |                                                                                |  |
| Skirt       | Navy Houndstooth 2-Pleat Skort<br>(With built-in privacy shorts)                                                                                                                                                                          |                                                                                                     | Flynn O' Hara                                                                  |  |
| Pants       |                                                                                                                                                                                                                                           | Khaki Twill Pants                                                                                   | Lands' End and Flynn O'Hara                                                    |  |
| Shorts      |                                                                                                                                                                                                                                           | Khaki Twill Walking Shorts                                                                          | Lands' End and Flynn O'Hara                                                    |  |
| Shirts      | White Ladies Short Sleeve Polo Shirt with Logo                                                                                                                                                                                            | White Short Sleeve Polo Shirt with logo                                                             | Lands' End and Flynn O'Hara                                                    |  |
| Shoes       | Any Solid White or Gray New Balance Athletic shoe with White, Gray, Black, Gold, or Navy N                                                                                                                                                | Any Solid Gray New Balance Athletic shoe with<br>White, Gray, Black, Gold, or Navy N                | Can be purchased from any vendor                                               |  |
| Socks       | White Triple Roll Down Sock or White Orlon/<br>Opaque Knee-Hi or White Opaque Tights                                                                                                                                                      | Navy or Tan Crew socks with pants and White<br>Crew socks with shorts                               | Can be purchased from any vendor                                               |  |
| Belt        |                                                                                                                                                                                                                                           | Brown Leather Belt or H Monogrammed Belt                                                            | Ribbon Belt purchased from HPS;<br>Brown belt can be purchased from any vendor |  |
| CHAPEL UNII | FORM YEAR ROUND                                                                                                                                                                                                                           |                                                                                                     |                                                                                |  |
| Skirt       | Navy Houndstooth 2-Pleat Skort<br>(With built-in privacy shorts)                                                                                                                                                                          |                                                                                                     | Flynn O' Hara                                                                  |  |
| Slacks      |                                                                                                                                                                                                                                           | Khaki Twill Pants                                                                                   | Lands' End and Flynn O'Hara                                                    |  |
| Shirts      | White Short or Long Sleeve Buttondown Collar<br>Shirt with logo                                                                                                                                                                           | White Short or Long Sleeve Button-down Collar<br>Shirt with logo                                    | Lands' End and Flynn O'Hara                                                    |  |
| Vest        | Navy Fine Gauge V-Neck Sweater Vest with logo                                                                                                                                                                                             |                                                                                                     | Lands' End or Flynn O'Hara                                                     |  |
| Blazer      |                                                                                                                                                                                                                                           | Navy Blue Blazer with gold buttons                                                                  | Lands' End and Flynn O'Hara                                                    |  |
| Shoes       | Black/White Eastland Saddle Oxford                                                                                                                                                                                                        | Dirty Buc Children's/Men's Oxford Shoe                                                              | Can be purchased from any vendor                                               |  |
| Tie         |                                                                                                                                                                                                                                           | Navy White & Gold Striped Tie                                                                       | Flynn O' Hara                                                                  |  |
| Belt        |                                                                                                                                                                                                                                           | Brown Leather Belt                                                                                  | Can be purchased from any vendor                                               |  |
| OPTIONAL YI | EAR ROUND COMPONENTS                                                                                                                                                                                                                      |                                                                                                     |                                                                                |  |
| Skort       | Khaki Skort for Out of Uniform Days                                                                                                                                                                                                       |                                                                                                     | Lands' End or Flynn O'Hara                                                     |  |
| Sweater     | Navy Fine Gauge Crewneck Cardigan with logo                                                                                                                                                                                               | Navy Fine Gauge V-Neck Pullover Sweater w/Logo                                                      | Lands' End or Flynn O'Hara                                                     |  |
| Fleece      | Navy Polar Fleece Jacket with logo                                                                                                                                                                                                        | Navy Polar Fleece Jacket with logo                                                                  | Lands' End or Flynn O'Hara                                                     |  |
| Jacket      | Theramplume Navy Jacket w/ embroidered H                                                                                                                                                                                                  | Theramplume Navy Jacket w/ embroidered H                                                            | Lands' End                                                                     |  |
| Pullover    | Navy Athletic Pullover with Embroidered H                                                                                                                                                                                                 | Navy Athletic Pullover with Embroidered H                                                           | Lands' End                                                                     |  |
| Leggings    | Navy Leggings (Winter uniform ony)                                                                                                                                                                                                        |                                                                                                     | Can be purchased from any vendor                                               |  |
| ADDITIONAL  | UNIFORM GUIDELINES (Please preview our Uniform                                                                                                                                                                                            | Guidelines in Culture and Conduct.)                                                                 |                                                                                |  |
| Backpacks   |                                                                                                                                                                                                                                           | Navy Deluxe Monogrammed LL Bean Backpack. Backpack to be purchased from LL Bean Direct to Business. |                                                                                |  |
| PE Shoes    | Any brand of neutral-colored (black, navy, white, tan or gray) athletic shoes may be worn for PE. Shoe laces must be white or same color as shoe. High Tops are not allowed. Boys may also wear any solid gray athletic New Balance shoe. |                                                                                                     |                                                                                |  |
| PE Shirt    | Gray T-shirt or Dri-fit shirt option with Heritage Athletics Ram logo to be purchased from Lands' End                                                                                                                                     |                                                                                                     |                                                                                |  |
| PE Shorts   | Plain navy shorts with Heritage Athletics Ram logo to be purchased from Lands' End                                                                                                                                                        |                                                                                                     |                                                                                |  |
| PE Bag      | Option of navy mono                                                                                                                                                                                                                       | Option of navy monogrammed PE bag (LL Bean Direct) or navy drawstring PE bag (Lands' End)           |                                                                                |  |

Navy Houndstooth 2-Pleat Skort (With built-in

Any Solid White or Gray New Balance Athletic shoe with White, Gray, Black, Gold, or Navy N

Black/White Eastland Saddle Oxford (Chapel uniform)

Navy Deluxe Monogrammed LL Bean Backpack\*\*