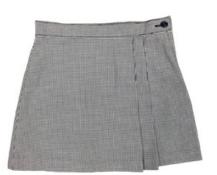

## Uniform Requirements: **C6**

| Item        | GIRLS                                                                                                                                                                                                                                     | BOYS                                                                                                | Purchase From                                                                  |  |
|-------------|-------------------------------------------------------------------------------------------------------------------------------------------------------------------------------------------------------------------------------------------|-----------------------------------------------------------------------------------------------------|--------------------------------------------------------------------------------|--|
| EVERYDAY U  | NIFORM YEAR ROUND                                                                                                                                                                                                                         |                                                                                                     |                                                                                |  |
| Skirt       | Navy Houndstooth 2-Pleat Skort<br>(With built-in privacy shorts)                                                                                                                                                                          |                                                                                                     | Flynn O' Hara                                                                  |  |
| Pants       |                                                                                                                                                                                                                                           | Khaki Twill Pants                                                                                   | Lands' End and Flynn O'Hara                                                    |  |
| Shorts      |                                                                                                                                                                                                                                           | Khaki Twill Walking Shorts                                                                          | Lands' End and Flynn O'Hara                                                    |  |
| Shirts      | White Ladies Short Sleeve Polo Shirt with Logo                                                                                                                                                                                            | White Short Sleeve Polo Shirt with logo                                                             | Lands' End and Flynn O'Hara                                                    |  |
| Shoes       | Any Solid White or Gray New Balance Athletic shoe with White, Gray, Black, Gold, or Navy N                                                                                                                                                | Any Solid Gray New Balance Athletic shoe with<br>White, Gray, Black, Gold, or Navy N                | Can be purchased from any vendor                                               |  |
| Socks       | White Triple Roll Down Sock or White Orlon/<br>Opaque Knee-Hi or White Opaque Tights                                                                                                                                                      | Navy or Tan Crew socks with pants and White<br>Crew socks with shorts                               | Can be purchased from any vendor                                               |  |
| Belt        |                                                                                                                                                                                                                                           | Brown Leather Belt or H Monogrammed Belt                                                            | Ribbon Belt purchased from HPS;<br>Brown belt can be purchased from any vendor |  |
| CHAPEL UNII | FORM YEAR ROUND                                                                                                                                                                                                                           |                                                                                                     |                                                                                |  |
| Skirt       | Navy Houndstooth 2-Pleat Skort<br>(With built-in privacy shorts)                                                                                                                                                                          |                                                                                                     | Flynn O' Hara                                                                  |  |
| Slacks      |                                                                                                                                                                                                                                           | Khaki Twill Pants                                                                                   | Lands' End and Flynn O'Hara                                                    |  |
| Shirts      | White Short or Long Sleeve Buttondown Collar<br>Shirt with logo                                                                                                                                                                           | White Short or Long Sleeve Button-down Collar<br>Shirt with logo                                    | Lands' End and Flynn O'Hara                                                    |  |
| Vest        | Navy Fine Gauge V-Neck Sweater Vest with logo                                                                                                                                                                                             |                                                                                                     | Lands' End or Flynn O'Hara                                                     |  |
| Blazer      |                                                                                                                                                                                                                                           | Navy Blue Blazer with gold buttons                                                                  | Lands' End and Flynn O'Hara                                                    |  |
| Shoes       | Black/White Eastland Saddle Oxford                                                                                                                                                                                                        | Dirty Buc Children's/Men's Oxford Shoe                                                              | Can be purchased from any vendor                                               |  |
| Tie         |                                                                                                                                                                                                                                           | Navy White & Gold Striped Tie                                                                       | Flynn O' Hara                                                                  |  |
| Belt        |                                                                                                                                                                                                                                           | Brown Leather Belt                                                                                  | Can be purchased from any vendor                                               |  |
| OPTIONAL YI | EAR ROUND COMPONENTS                                                                                                                                                                                                                      |                                                                                                     |                                                                                |  |
| Skort       | Khaki Skort for Out of Uniform Days                                                                                                                                                                                                       |                                                                                                     | Lands' End or Flynn O'Hara                                                     |  |
| Sweater     | Navy Fine Gauge Crewneck Cardigan with logo                                                                                                                                                                                               | Navy Fine Gauge V-Neck Pullover Sweater w/Logo                                                      | Lands' End or Flynn O'Hara                                                     |  |
| Fleece      | Navy Polar Fleece Jacket with logo                                                                                                                                                                                                        | Navy Polar Fleece Jacket with logo                                                                  | Lands' End or Flynn O'Hara                                                     |  |
| Jacket      | Theramplume Navy Jacket w/ embroidered H                                                                                                                                                                                                  | Theramplume Navy Jacket w/ embroidered H                                                            | Lands' End                                                                     |  |
| Pullover    | Navy Athletic Pullover with Embroidered H                                                                                                                                                                                                 | Navy Athletic Pullover with Embroidered H                                                           | Lands' End                                                                     |  |
| Leggings    | Navy Leggings (Winter uniform ony)                                                                                                                                                                                                        |                                                                                                     | Can be purchased from any vendor                                               |  |
| ADDITIONAL  | UNIFORM GUIDELINES (Please preview our Uniform                                                                                                                                                                                            | Guidelines in Culture and Conduct.)                                                                 |                                                                                |  |
| Backpacks   |                                                                                                                                                                                                                                           | Navy Deluxe Monogrammed LL Bean Backpack. Backpack to be purchased from LL Bean Direct to Business. |                                                                                |  |
| PE Shoes    | Any brand of neutral-colored (black, navy, white, tan or gray) athletic shoes may be worn for PE. Shoe laces must be white or same color as shoe. High Tops are not allowed. Boys may also wear any solid gray athletic New Balance shoe. |                                                                                                     |                                                                                |  |
| PE Shirt    | Gray T-shirt or Dri-fit shirt option with Heritage Athletics Ram logo to be purchased from Lands' End                                                                                                                                     |                                                                                                     |                                                                                |  |
| PE Shorts   | Plain navy shorts with Heritage Athletics Ram logo to be purchased from Lands' End                                                                                                                                                        |                                                                                                     |                                                                                |  |
| PE Bag      | Option of navy mono                                                                                                                                                                                                                       | Option of navy monogrammed PE bag (LL Bean Direct) or navy drawstring PE bag (Lands' End)           |                                                                                |  |

Navy Houndstooth 2-Pleat Skort (With built-in

Any Solid White or Gray New Balance Athletic shoe with White, Gray, Black, Gold, or Navy N

Black/White Eastland Saddle Oxford (Chapel uniform)

Navy Deluxe Monogrammed LL Bean Backpack\*\*