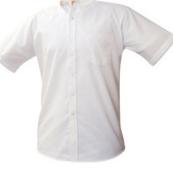

Khaki Twill Pants (Chapel uniform)

Any Solid Gray New Balance Athletic shoe with White, Gray, Black, Gold, or Navy N

Dirty Buc Children's/Men's Oxford Shoe (Chapel uniform)

White Long Sleeve Button-down Collar Shirt w/Logo

Rain Jacket with embroidered H

Thermoplume Jacket with embroidered H

White Short Sleeve Button-down Collar Shirt w/Logo (Chapel uniform)

Dark Brown Dress Belt (May be purchased anywhere)

White Short Sleeve Polo Shirt w/ Logo

(Plain navy shorts with

Any Solid Gray New Balance Athletic shoe with White, Gray, Black, Gold, or Navy N

PE Shorts Heritage Athletics Ram logo)

White Short Sleeve Polo Shirt w/Logo

White Short Sleeve Button-down Collar Shirt w/Logo (Chapel uniform)

White Short Sleeve Button-down Collar Shirt w/Logo (Chapel uniform)

Navy Monogrammed Gym Bag

Drawstring Gym Bag

#### Choose One or Both:

Navy Fine Gauge Crewneck Cardigan w/Logo\*

Navy Polar Fleece Jacket w/Logo\*

Navy Fine Gauge V-Neck Sweater Vest w/Logo

(Chapel uniform)

White Short Sleeve Buttondown Collar Shirt w/Logo (Chapel uniform)

White Short Sleeve Buttondown Collar Shirt w/Logo (Chapel uniform)

Dark Brown Dress Belt (May be purchased anywhere)

Navy Short Sleeve

Polo Shirt w/Logo

Navy or Beige Crew Socks (to be worn with Dirty Buc)