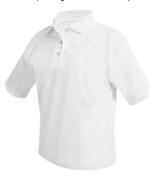

#### **BOYS**

White Short Sleeve Polo Shirt w/Logo

Navy Elastic Waist Walking Shorts

Any Solid Gray New Balance Athletic shoe with White, Gray, Black, Gold, or Navy N

White Crew Socks

•

Navy Pull-On Elastic Waist Pants

Rain Jacket with embroidered H

Thermoplume Jacket with embroidered H

White Short Sleeve Button-down Collar Shirt w/Logo (Chapel uniform)

Dark Brown Dress Belt (May be purchased anywhere)

White Short Sleeve Polo Shirt w/ Logo

(Plain navy shorts with

Any Solid Gray New Balance Athletic shoe with White, Gray, Black, Gold, or Navy N

PE Shorts Heritage Athletics Ram logo)

White Short Sleeve Polo Shirt w/Logo

White Short Sleeve Button-down Collar Shirt w/Logo (Chapel uniform)

PE Shorts (Plain navy shorts with Heritage Athletics Ram logo)

Any Solid Gray New Balance Athletic shoe with White, Gray, Black, Gold, or Navy N

White Short Sleeve Polo Shirt w/Logo

Navy or Beige Crew Socks (to be worn with Dirty Buc)