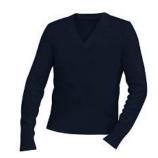

Navy Deluxe Monogrammed LL Bean Backpack\*\* (EI & EII)

Navy Fine Gauge V-Neck Pullover Sweater w/Logo

Navy Polar Fleece Jacket w/Logo\*

#### Choose One or Both:

Navy Fine Gauge V-Neck Navy Polar Fleed Pullover Sweater w/Logo Jacket w/Logo\*

Navy Polar Fleece Jacket w/Logo\*

Navy White &

(Chapel

uniform)

#### Choose One or Both:

Navy Fine Gauge V-Neck Pullover Sweater w/Logo

Navy Polar Fleece Jacket w/Logo\*

#### Choose One of the Following:

Navy Fine Gauge V-Neck Pullover Sweater w/Logo

Navy Polar Fleece Jacket w/Logo\* **.**.....:

Navy Athletic Pullover with embroidered H

#### Choose One of the Following:

Navy Fine Gauge V-Neck Pullover Sweater w/Logo

Navy Polar Fleece Jacket w/Logo\* <u>.</u>......

Navy Athletic Pullover with embroidered H

<sup>\*</sup>Must purchase sweater OR fleece. \*\*Purchase from LL Bean Direct to Business.