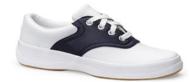

Houndstooth Dress (Silk Screen w/logo on collar)

Navy Deluxe Monogrammed LL Bean Backpack\*\* (EI & EII)

Navy/Black privacy shorts

Keds Navy & White Saddle Shoe

White Triple Roll Down Sock

White Orlon/Opaque

White Orlon/Opaque Knee-Hi

Keds Navy & White Saddle Shoe

Keds Navy & White Saddle Shoe

Any brand of neutral-colored (black, navy, white, tan or gray) athletic shoes may be worn for PE. Shoe laces must be white or same color as shoe. High Tops are not allowed.