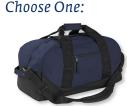

#### Choose One:

Navy Monogrammed Gym Bag

Navy Deluxe

Monogrammed

LL Bean Backpack\*\*

Drawstring Gym Bag

Navy Monogrammed Gym Bag

Drawstring Gym Bag

Khaki Twill Pants (Chapel uniform)

Khaki Boys Twill Walking Shorts

Dark Brown Dress Belt (May be purchased anywhere)

#### Choose One:

White Short Sleeve

Button-down Collar Shirt

w/Logo (Chapel uniform)

Navy Monogrammed Gym Bag

Drawstring Gym Bag