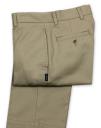

Khaki Twill Pants (Chapel uniform)

Any Solid Gray New Balance Athletic shoe with White, Gray, Black, Gold, or Navy N

Dirty Buc Children's/Men's Oxford Shoe (Chapel uniform)

White Long Sleeve Button-down Collar Shirt w/Logo

#### **Optional**

White Long Sleeve Button-down Collar Shirt w/Logo

Thermoplume Jacket with embroidered H

H Monogrammed Belt (to be purchased from HPS)

Khaki Twill Pants (Chapel uniform)

Khaki Bovs Twill Walking Shorts