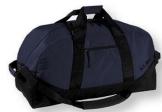

#### Choose One:

Navy Monogrammed Gym Bag

Navy Deluxe

Monogrammed

LL Bean Backpack\*\*

Drawstring Gym Bag

Navy Monogrammed Gym Bag

Drawstring Gym Bag

Khaki Twill Pants (Chapel uniform)

Khaki Boys Twill Walking Shorts

Dark Brown Dress Belt (May be purchased anywhere)

#### Choose One:

White Short Sleeve

Button-down Collar Shirt

w/Logo (Chapel uniform)

Navy Monogrammed Gym Bag

Drawstring Gym Bag

#### Choose One:

Gym Bag

Drawstring Gym Bag

Navy Monogrammed