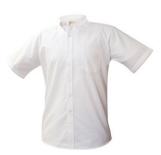

#### **BOYS**

White Short Sleeve Polo Shirt w/Logo

Navy Elastic Waist Walking Shorts

Any Solid Gray New Balance Athletic shoe with White, Gray, Black, Gold, or Navy N

White Crew Socks

•

Navy Pull-On Elastic Waist Pants

Rain Jacket with embroidered H

Thermoplume Jacket with embroidered H

White Short Sleeve Button-down Collar Shirt w/Logo (Chapel uniform)

Dark Brown Dress Belt (May be purchased anywhere)

White Short Sleeve Polo Shirt w/ Logo

(Plain navy shorts with

Any Solid Gray New Balance Athletic shoe with White, Gray, Black, Gold, or Navy N

PE Shorts Heritage Athletics Ram logo)

White Short Sleeve Polo Shirt w/Logo

White Short Sleeve Button-down Collar Shirt w/Logo (Chapel uniform)

PE Shorts (Plain navy shorts with Heritage Athletics Ram logo)

Any Solid Gray New Balance Athletic shoe with White, Gray, Black, Gold, or Navy N

White Short Sleeve Polo Shirt w/Logo

Navy or Beige Crew Socks (to be worn with Dirty Buc)

White Short Sleeve Buttondown Collar Shirt w/Logo (Chapel uniform)

Dark Brown Dress Belt (May be purchased anywhere)

Navy Short Sleeve

Polo Shirt w/Logo

Navy or Beige Crew Socks (to be worn with Dirty Buc)