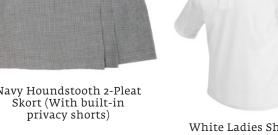

## Uniform Requirements: **C6**

| Item        | GIRLS                                                                                                                                                                                                                                     | BOYS                                                                                                | Purchase From                                                                  |  |
|-------------|-------------------------------------------------------------------------------------------------------------------------------------------------------------------------------------------------------------------------------------------|-----------------------------------------------------------------------------------------------------|--------------------------------------------------------------------------------|--|
| EVERYDAY U  | NIFORM YEAR ROUND                                                                                                                                                                                                                         |                                                                                                     |                                                                                |  |
| Skirt       | Navy Houndstooth 2-Pleat Skort<br>(With built-in privacy shorts)                                                                                                                                                                          |                                                                                                     | Flynn O' Hara                                                                  |  |
| Pants       |                                                                                                                                                                                                                                           | Khaki Twill Pants                                                                                   | Lands' End and Flynn O'Hara                                                    |  |
| Shorts      |                                                                                                                                                                                                                                           | Khaki Twill Walking Shorts                                                                          | Lands' End and Flynn O'Hara                                                    |  |
| Shirts      | White Ladies Short Sleeve Polo Shirt with Logo                                                                                                                                                                                            | White Short Sleeve Polo Shirt with logo                                                             | Lands' End and Flynn O'Hara                                                    |  |
| Shoes       | Any Solid White or Gray New Balance Athletic shoe with White, Gray, Black, Gold, or Navy N                                                                                                                                                | Any Solid Gray New Balance Athletic shoe with<br>White, Gray, Black, Gold, or Navy N                | Can be purchased from any vendor                                               |  |
| Socks       | White Triple Roll Down Sock or White Orlon/<br>Opaque Knee-Hi or White Opaque Tights                                                                                                                                                      | Navy or Tan Crew socks with pants and White<br>Crew socks with shorts                               | Can be purchased from any vendor                                               |  |
| Belt        |                                                                                                                                                                                                                                           | Brown Leather Belt or H Monogrammed Belt                                                            | Ribbon Belt purchased from HPS;<br>Brown belt can be purchased from any vendor |  |
| CHAPEL UNII | FORM YEAR ROUND                                                                                                                                                                                                                           |                                                                                                     |                                                                                |  |
| Skirt       | Navy Houndstooth 2-Pleat Skort<br>(With built-in privacy shorts)                                                                                                                                                                          |                                                                                                     | Flynn O' Hara                                                                  |  |
| Slacks      |                                                                                                                                                                                                                                           | Khaki Twill Pants                                                                                   | Lands' End and Flynn O'Hara                                                    |  |
| Shirts      | White Short or Long Sleeve Buttondown Collar<br>Shirt with logo                                                                                                                                                                           | White Short or Long Sleeve Button-down Collar<br>Shirt with logo                                    | Lands' End and Flynn O'Hara                                                    |  |
| Vest        | Navy Fine Gauge V-Neck Sweater Vest with logo                                                                                                                                                                                             |                                                                                                     | Lands' End or Flynn O'Hara                                                     |  |
| Blazer      |                                                                                                                                                                                                                                           | Navy Blue Blazer with gold buttons                                                                  | Lands' End and Flynn O'Hara                                                    |  |
| Shoes       | Black/White Eastland Saddle Oxford                                                                                                                                                                                                        | Dirty Buc Children's/Men's Oxford Shoe                                                              | Can be purchased from any vendor                                               |  |
| Tie         |                                                                                                                                                                                                                                           | Navy White & Gold Striped Tie                                                                       | Flynn O' Hara                                                                  |  |
| Belt        |                                                                                                                                                                                                                                           | Brown Leather Belt                                                                                  | Can be purchased from any vendor                                               |  |
| OPTIONAL YI | EAR ROUND COMPONENTS                                                                                                                                                                                                                      |                                                                                                     |                                                                                |  |
| Skort       | Khaki Skort for Out of Uniform Days                                                                                                                                                                                                       |                                                                                                     | Lands' End or Flynn O'Hara                                                     |  |
| Sweater     | Navy Fine Gauge Crewneck Cardigan with logo                                                                                                                                                                                               | Navy Fine Gauge V-Neck Pullover Sweater w/Logo                                                      | Lands' End or Flynn O'Hara                                                     |  |
| Fleece      | Navy Polar Fleece Jacket with logo                                                                                                                                                                                                        | Navy Polar Fleece Jacket with logo                                                                  | Lands' End or Flynn O'Hara                                                     |  |
| Jacket      | Theramplume Navy Jacket w/ embroidered H                                                                                                                                                                                                  | Theramplume Navy Jacket w/ embroidered H                                                            | Lands' End                                                                     |  |
| Pullover    | Navy Athletic Pullover with Embroidered H                                                                                                                                                                                                 | Navy Athletic Pullover with Embroidered H                                                           | Lands' End                                                                     |  |
| Leggings    | Navy Leggings (Winter uniform ony)                                                                                                                                                                                                        |                                                                                                     | Can be purchased from any vendor                                               |  |
| ADDITIONAL  | UNIFORM GUIDELINES (Please preview our Uniform                                                                                                                                                                                            | Guidelines in Culture and Conduct.)                                                                 |                                                                                |  |
| Backpacks   |                                                                                                                                                                                                                                           | Navy Deluxe Monogrammed LL Bean Backpack. Backpack to be purchased from LL Bean Direct to Business. |                                                                                |  |
| PE Shoes    | Any brand of neutral-colored (black, navy, white, tan or gray) athletic shoes may be worn for PE. Shoe laces must be white or same color as shoe. High Tops are not allowed. Boys may also wear any solid gray athletic New Balance shoe. |                                                                                                     |                                                                                |  |
| PE Shirt    | Gray T-shirt or Dri-fit shirt option with Heritage Athletics Ram logo to be purchased from Lands' End                                                                                                                                     |                                                                                                     |                                                                                |  |
| PE Shorts   | Plain navy shorts with Heritage Athletics Ram logo to be purchased from Lands' End                                                                                                                                                        |                                                                                                     |                                                                                |  |
| PE Bag      | Option of navy mono                                                                                                                                                                                                                       | Option of navy monogrammed PE bag (LL Bean Direct) or navy drawstring PE bag (Lands' End)           |                                                                                |  |

Navy Houndstooth 2-Pleat Skort (With built-in

Any Solid White or Gray New Balance Athletic shoe with White, Gray, Black, Gold, or Navy N

Black/White Eastland Saddle Oxford (Chapel uniform)

Navy Deluxe Monogrammed LL Bean Backpack\*\*